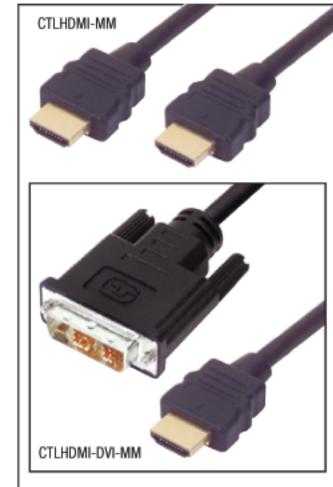

### HDMI Cable Assemblies - Fully Molded

High Definition Multimedia Interface (HDMI) is the latest interface for the connection of audio/video equipment. HDMI is the first industry supported uncompressed all digital audio/video interface. HDMI is fully backwards compatible with DVI video signals and simplifies interconnections between the signal generating device and the display device by including both the audio and video digital signal in one interface.

| CTLHDMI-MM-1     | HDMI Cable, HDMI Male / Male 1.0m                     |
|------------------|-------------------------------------------------------|
| CTLHDMI-MM-2     | HDMI Cable, HDMI Male / Male 2.0m                     |
| CTLHDMI-MM-3     | HDMI Cable, HDMI Male / Male 3.0m                     |
| CTLHDMI-MM-4     | HDMI Cable, HDMI Male / Male 4.0m                     |
| CTLHDMI-MM-5     | HDMI Cable, HDMI Male / Male 5.0m                     |
| CTLHDMI-DVI-MM-1 | HDMI Cable, HDMI Male / DVI-D Male, Single Link, 1.0m |
| CTLHDMI-DVI-MM-2 | HDMI Cable, HDMI Male / DVI-D Male, Single Link, 2.0m |
| CTLHDMI-DVI-MM-3 | HDMI Cable, HDMI Male / DVI-D Male, Single Link, 3.0m |
| CTLHDMI-DVI-MM-4 | HDMI Cable, HDMI Male / DVI-D Male, Single Link, 4.0m |
| CTLHDMI-DVI-MM-5 | HDMI Cable, HDMI Male / DVI-D Male, Single Link, 5.0m |