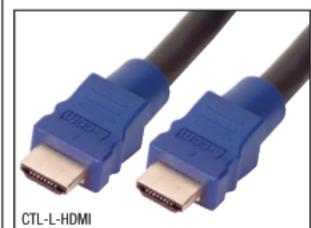

## HDMI Extended Length Cable Assemblies - Heavy Gauge 24 AWG Conductors

This heavier gauge conductor reduces signal loss to achieve transmission properties over long lengths. This HDMI male to male cable assembly comes complete with two integrated ferrites to protect against signal interference. Use of our HDMI-EXT-150 extender is recommended to assure trouble free performance.

| HDMI | Cable,                       | HDMI                                                     | Male                                                                         | Ι                                                                                                | Male                                                                                                     | 10.0m                                                                                                                                                                                        |
|------|------------------------------|----------------------------------------------------------|------------------------------------------------------------------------------|--------------------------------------------------------------------------------------------------|----------------------------------------------------------------------------------------------------------|----------------------------------------------------------------------------------------------------------------------------------------------------------------------------------------------|
| HDMI | Cable,                       | HDMI                                                     | Male                                                                         | I                                                                                                | Male                                                                                                     | 15.0m                                                                                                                                                                                        |
| HDMI | Cable,                       | HDMI                                                     | Male                                                                         | ſ                                                                                                | Male                                                                                                     | 25.0m                                                                                                                                                                                        |
| HDMI | Cable,                       | HDMI                                                     | Male                                                                         | I                                                                                                | Male                                                                                                     | 30.0m                                                                                                                                                                                        |
| HDMI | Cable,                       | HDMI                                                     | Male                                                                         | I                                                                                                | Male                                                                                                     | 45.0m                                                                                                                                                                                        |
|      | HDMI<br>HDMI<br>HDMI<br>HDMI | HDMI Cable,<br>HDMI Cable,<br>HDMI Cable,<br>HDMI Cable, | HDMI Cable, HDMI<br>HDMI Cable, HDMI<br>HDMI Cable, HDMI<br>HDMI Cable, HDMI | HDMI Cable, HDMI Male<br>HDMI Cable, HDMI Male<br>HDMI Cable, HDMI Male<br>HDMI Cable, HDMI Male | HDMI Cable, HDMI Male /<br>HDMI Cable, HDMI Male /<br>HDMI Cable, HDMI Male /<br>HDMI Cable, HDMI Male / | HDMI Cable, HDMI Male / Male<br>HDMI Cable, HDMI Male / Male |