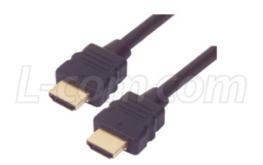

#### HDMI Cable, HDMI Male / HDMI Male 2.0 M

#### Features for this product

- Connection of digital audio/video equipment
- HDMI interfaces carry both audio and video digital signals eliminating separate audio and video cables
- Small size of HDMI interface makes connections between components quick and easy
- Gold plated contact pins to minimize signal loss
- Available in 5 standard lengths from 1 to 5 meters

High Definition Multimedia Interface (HDMI) is the latest interface for the connection of audio/video equipment using all digital signals for both audio and video transmission. This simplifies the connection process by eliminating separate cables for the audio and video connections. The small size of the HDMI interface is an improvement over the larger DVI type interfaces. Available in 5 standard lengths from 1 to 5 meters.