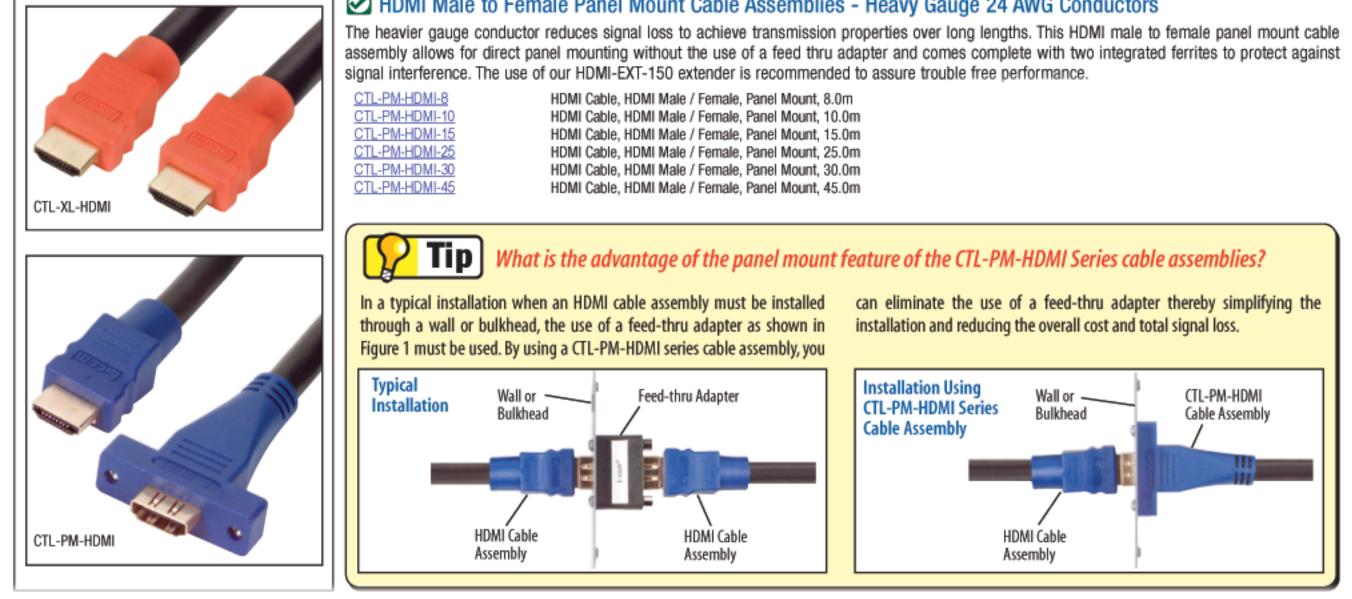

#### HDMI Male to Female Panel Mount Cable Assemblies - Heavy Gauge 24 AWG Conductors